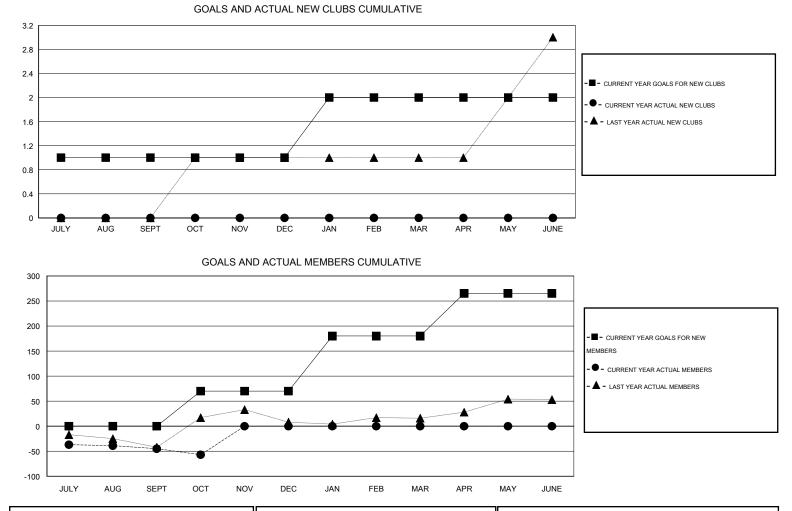

## GMT: HAL GRIFFIN

| LOCATION | TEXAS |
|----------|-------|
|----------|-------|

| Clubs<br>RESULTS FOR 2015-2016 |   |   |   | Members<br>RESULTS FOR 2015-2016 |               |     |    |    |         |
|--------------------------------|---|---|---|----------------------------------|---------------|-----|----|----|---------|
|                                |   |   |   |                                  |               |     |    |    | QUARTER |
| JULY/AUG/SEPT                  | 1 | 0 | 0 | 0                                | JULY/AUG/SEPT | 0   | 44 | 89 | -45     |
| OCT/NOV/DEC                    | 0 | 0 | 0 | 0                                | OCT/NOV/DEC   | 70  | 6  | 18 | -12     |
| JAN/FEB/MAR                    | 1 | 0 | 0 | 0                                | JAN/FEB/MAR   | 110 | 0  | 0  | 0       |
| APR/MAY/JUNE                   | 0 | 0 | 0 | 0                                | APR/MAY/JUNE  | 85  | 0  | 0  | 0       |

| DROPPED CLUBS: 0 | 23 CLUBS OF 65 ADDED 1 OR MORE | GENDER DISTRIBUTION   |                |  |
|------------------|--------------------------------|-----------------------|----------------|--|
|                  | NEW MEMBERS                    | MALE                  | 1,110 (61.26%) |  |
| DROPPED MEMBERS  |                                | FEMALE                | 702 (38.74%)   |  |
|                  |                                |                       |                |  |
| deceased 9       | CLICK HERE FOR HEALTH          |                       | 207            |  |
| CLUB CANCELLED 0 | ASSESSMENT DATA                | FAMILY UNIT MEMBERS   | 307            |  |
| OTHER 98         |                                | HEAD OF HOUSEHOLD     | 150            |  |
| TOTAL 107        |                                | NON-HEAD OF HOUSEHOLD | 157            |  |